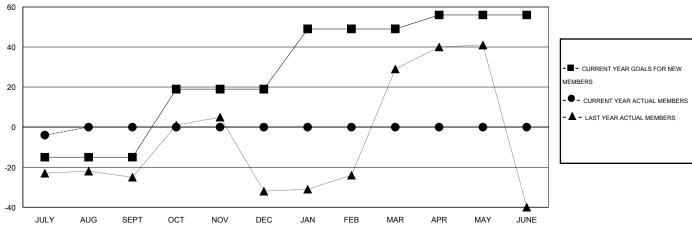

## GOALS AND ACTUAL MEMBERS CUMULATIVE

| DROPPED CLUBS: 0 |   | 5 CLUBS OF 62 ADDED 1 OR MORE | GENDER DISTRIBUTION |              |    |
|------------------|---|-------------------------------|---------------------|--------------|----|
|                  |   | NEW MEMBERS                   | MALE                | 521 (42.22%) |    |
|                  |   |                               | FEMALE              | 713 (57.78%) |    |
| DROPPED MEMBERS  |   |                               |                     |              |    |
| DECEASED         | 0 | CLICK HERE FOR HEALTH         |                     |              | 36 |
| CLUB CANCELLED   | 0 | ASSESSMENT DATA               | FAMILY UNIT MEMBERS |              |    |
| OTHER            | 9 |                               | HEAD OF HOUSEHOLD   |              | 18 |
| TOTAL            | 9 |                               | NON-HEAD OF HOUSEH  | 18           |    |

| Members                  |                    |                                     |                    |                  |  |  |  |  |  |  |
|--------------------------|--------------------|-------------------------------------|--------------------|------------------|--|--|--|--|--|--|
| RESULTS FOR 2016-2017    |                    |                                     |                    |                  |  |  |  |  |  |  |
| QUARTER                  | NEW MEMBER<br>GOAL | CHARTER AND<br>NEW MEMBERS<br>ADDED | DROPPED<br>MEMBERS | NET<br>GAIN/LOSS |  |  |  |  |  |  |
| JULY/AUG/SEPT            | -15                | 5                                   | 9                  | -4               |  |  |  |  |  |  |
| OCT/NOV/DEC  JAN/FEB/MAR | 34<br>30           | 0                                   | 0                  | 0<br>0           |  |  |  |  |  |  |
| APR/MAY/JUNE             | 7                  | 0                                   | 0                  | 0                |  |  |  |  |  |  |