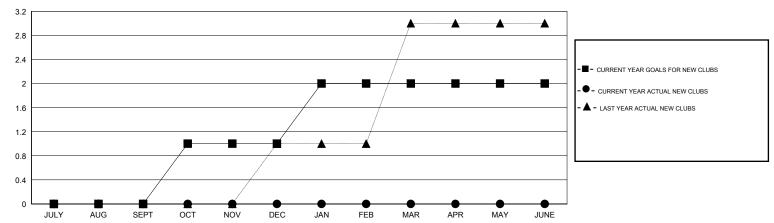

## GOALS AND ACTUAL NEW CLUBS CUMULATIVE

## GMT: Ton Soeters LOCATION TURKEY

GMT CA 4

| Clubs                 |                  |           |                  |                  |  |  |  |  |
|-----------------------|------------------|-----------|------------------|------------------|--|--|--|--|
| RESULTS FOR 2016-2017 |                  |           |                  |                  |  |  |  |  |
| QUARTER               | NEW CLUB<br>GOAL | NEW CLUBS | DROPPED<br>CLUBS | NET<br>GAIN/LOSS |  |  |  |  |
| JULY/AUG/SEPT         | 0                | 0         | 0                | 0                |  |  |  |  |
| OCT/NOV/DEC           | 1                | 0         | 0                | 0                |  |  |  |  |
| JAN/FEB/MAR           | 1                | 0         | 0                | 0                |  |  |  |  |
| APR/MAY/JUNE          | 0                | 0         | 0                | 0                |  |  |  |  |